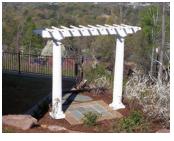

Our custom accent and entrance arbors add an elegant visual element in the yard, garden or pool side.

Arbor components can also serve as eye-catching accents for both residential and commercial structures. We will be happy to assist you in developing custom applications.