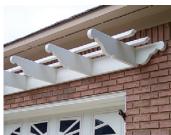

#### Ease of installation

Our arbors are custom fabricated to your specific dimensions, making installation easy and fast. Parts are clearly marked and all hardware is included so that your arbor can be easily assembled in very little time. Most arbors can be installed by two people in less than a day, using commonly available tools. The light weight of our components make them easy to handle, and complete installation instructions are included with each unit.