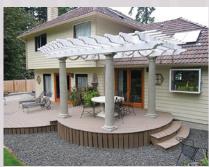

Our custom accent and entrance arbors add an elegant visual element in the yard, garden or pool side.

Arbor components can also serve as eye-catching accents for both residential and commercial structures. We will be happy to assist you in developing custom applications.