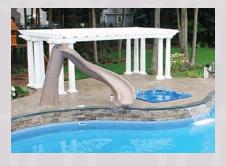

Our custom accent and entrance arbors add an elegant visual element in the yard, garden or pool side.

Arbor components can also serve as eye-catching accents for both residential and commercial structures. We will be happy to assist you in developing custom applications.