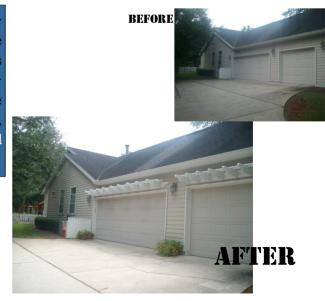

The Eyebrow is a decorative architectural accent that transforms the plain boring area located above garage doors to one of style and beauty. Our product is made of fiberglass and is significantly stronger and longer lasting than any wood or vinyl product on the market. The Eyebrow can sit alone above the garage door to add a "customized" look to your home; or, if you're a gardener, grow vines to get that "old world charm" appearance.