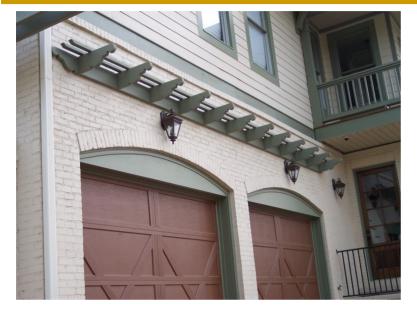

The Eyebrow is a decorative architectural accent that transforms the plain boring area located above garage doors to one of style and beauty. Our product is made of fiberglass and is significantly stronger and longer lasting than any wood or vinyl product on the market. The Eyebrow can sit alone above the garage door to add a "customized" look to your home; or, if you're a gardener, grow vines to get that "old world charm" appearance.