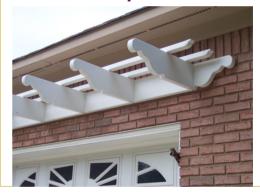

The Eyebrow is a decorative architectural accent that transforms the plain boring area located above garage doors to one of style and beauty. Our product is made of fiberglass and is significantly stronger and longer lasting than any wood or vinyl product on the market. The Eyebrow can sit alone above the garage door to add a "customized" look to your home; or, if you're a gardener, grow vines to get that "old world charm" appearance.